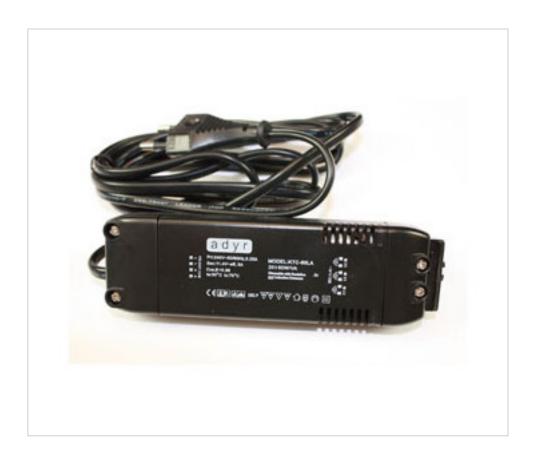

# Electronic Transformer 12V -20-60W cableado 2 m

March 09th, 2025, 18:15

# **DESCRIPTION**

Class II electrical transformer. Protection against overload and short circuit. Triple Output Mini AMP female. Double entry. Wire TV wiring with 2m hose and European plug. indoor use

### Electronic Transformer 12V -20-60W cableado 2 m

#### **TECHNICAL SPECIFICATIONS**

Weight: 0 Grams Packging: Box 1 Unit

**OTHER FEATURES** 

Length (mm): 140 Width (mm): 41 High (mm): 18,5 Colour: Black

Voltage In (Vac): 240 Voltage Out (Vdc): 11.4

Frecuency (Hz): 50~60 Room Temperature (°C): +50