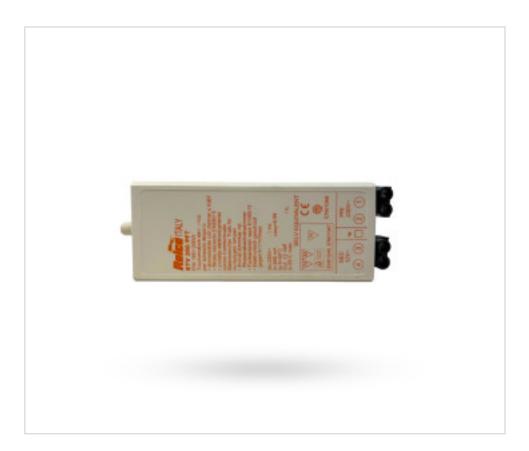

#### **DESCRIPTION**

Electronic transformer to be incorporated in luminaires for low voltage halogen lamps. Power range 100 to 200W. Thermal protection, against short circuit, overload and overvoltage.

## **NOTES**

Dimmable.Connection on the same side IN (2) OUT (4). Voltage 230 / 12V. Power range 100-200W

## **OTHER FEATURES**

Length (mm): 144 Width (mm): 60

High (mm): 43 Colour: White

Voltage In (Vac): 230 Voltage Out (Vdc): 12

Frecuency (Hz): 50~60 Power (W): 200

Room Temperature (°C): -15~+40 Critical Temperature (°C): 85

Ingress Protection: IP20