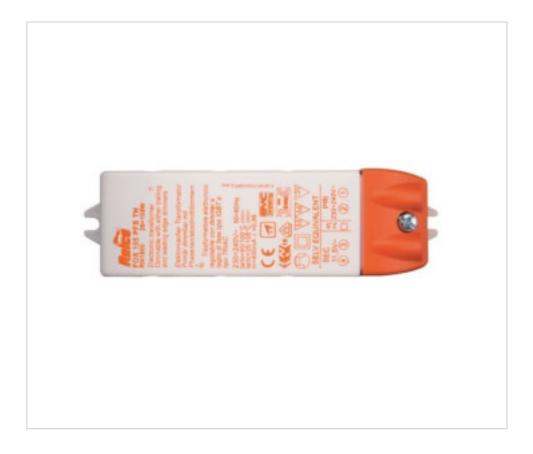

# Electronic transformer FOX S 105PFS TH -RN1600

March 09th, 2025, 17:57

## **DESCRIPTION**

Electronic transformer independent use for halogen lamps at low voltage. Power range 20 to 105W. Adjustable with start and end phase cutoff dimmers. Thermal protection, against short circuit, overload and overvoltage.

## **NOTES**

Dimmable.Adjustable.Connection on the same side IN (2) OUT (2). Power range 10-105W

## **OTHER FEATURES**

Length (mm): 123 Width (mm): 38

High (mm): 28 Colour: White

Voltage In (Vac): 230~240 Voltage Out (Vdc): 12 Frecuency (Hz): 50~60 Power (W): 20~105

Room Temperature (°C): -15~+40 Critical Temperature (°C): 100