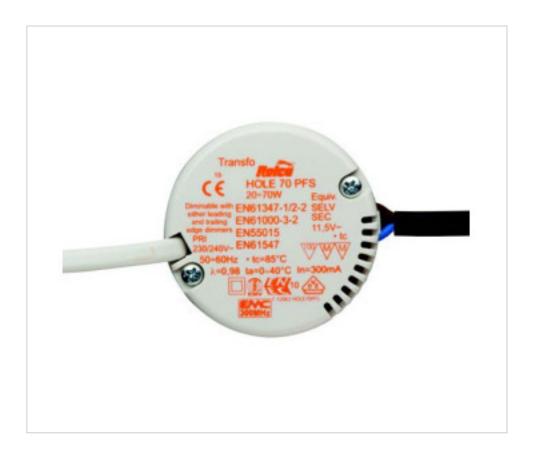

### **DESCRIPTION**

Electronic transformer to be incorporated in luminaires for low voltage halogen lamps. Power range 35 to 105W. Adjustable with dimmer cut start and end of phase. Thermal protection, against short circuit, overload and overvoltage.

## **NOTES**

Dimmable. Connection opposite side IN(2) OUT(2) Power 35-105W

## **OTHER FEATURES**

High (mm): 22 Diameter (mm): 70

Colour: White Voltage In (Vac): 230

Voltage Out (Vdc): 12 Frecuency (Hz): 50~60

Power (W): 35~105 Room Temperature (°C): -15~+40

Critical Temperature (°C): 88 Ingress Protection: IP20