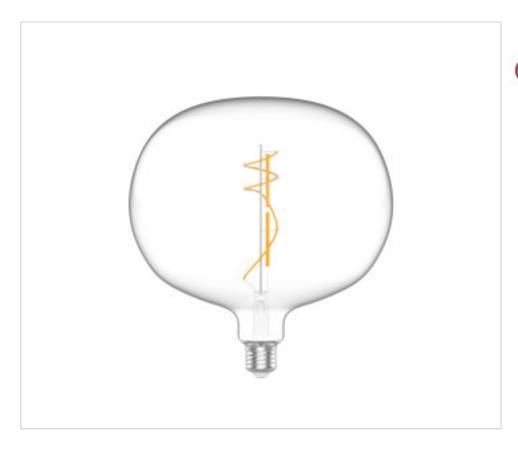

# Ellipse Led Bulb 220 Clear E27 10W 1100Lm 2700K Dimmable

April 05th, 2025, 07:00

#### **DESCRIPTION**

Ellipse 220 Transparent LED Bulb 10W 1100Lm E27 2700K Dimmable with end-of-phase cut-off dimmer (IGBT). For the choice of dimmer: in addition to the maximum power of the dimmer, the minimum power must also be considered, since when the power of the bulb is lower than the minimum nominal power of the dimmer, the bulb may flicker and/or be damaged.