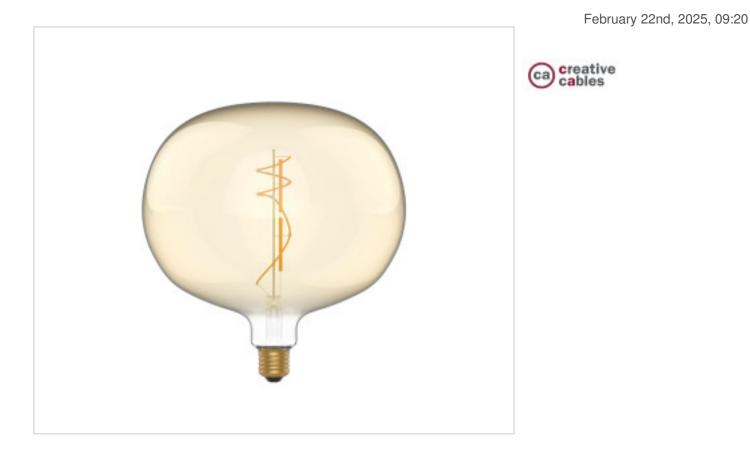

# Ellipse Led Bulb 220 Golden E27 8.5W 806Lm 2200K Dimmable

### DESCRIPTION

Ellipse 220 Golden LED Bulb 8.5W 806Lm E27 2200K Dimmable with end-of-phase cut-off dimmer (IGBT). For the choice of dimmer: in addition to the maximum power of the dimmer, the minimum power must also be considered, since when the power of the bulb is lower than the minimum nominal power of the dimmer, the bulb may flicker and/or be damaged.

## **OTHER FEATURES**

High (mm): 235 Voltage In (Vac): 220~240 Colour Temperature (⁰K): 2200 Angle (⁰): 330 Energy efficiency: F CRI (≥): 80 Dimmable: Corte fin de fase (IGBT) Diameter (mm): 220 Power (W): 8,5 Lumen: 806 Socket: E27 Kwh/1000h: 9 Life (Hours): 15000