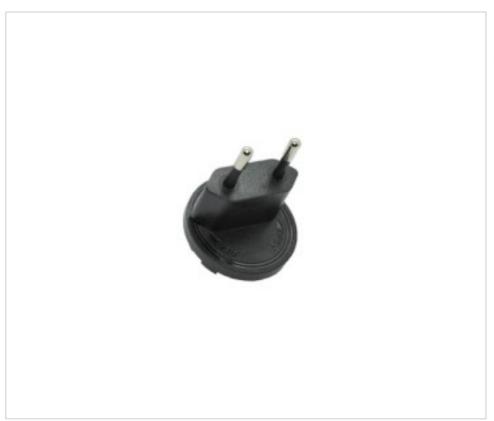

# EU plug for dimmable plug-in LED power supply CC-CV 18W black

April 05th, 2025, 10:16

# EU plug for dimmable plug-in LED power supply CC-CV 18W black

#### **NOTES**

EU plug adaptable to feeder G503118

#### **OTHER FEATURES**

Colour: Black Critical Temperature (°C): 75