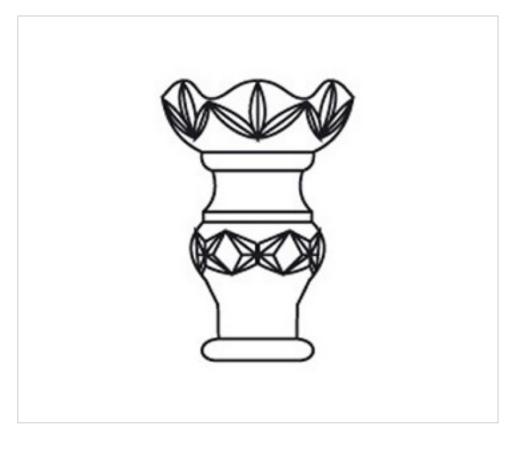

# Lampolder cover 3840800 lead crystal

April 05th, 2025, 15:36

## 3840800

Lampolder cover 3840800 lead crystal

# DESCRIPTION

Blown and hand-cut lead Crystal

## **TECHNICAL SPECIFICATIONS**

Weight: 143 Grams

## **OTHER FEATURES**

High (mm): 80

Colour: Transparent

Diameter (mm): 55 Central Hole (mm): 11