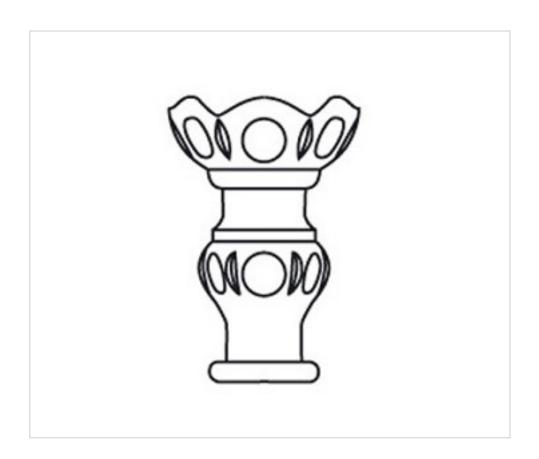

# Lampholder cover 3840810 lead crystal

April 05th, 2025, 12:00

# **DESCRIPTION**

Blown and hand-cut lead Crystal

# **TECHNICAL SPECIFICATIONS**

Weight: 82 Grams

# **OTHER FEATURES**

High (mm): 80 Diameter (mm): 55 Central Hole (mm): 11 Colour: Transparent