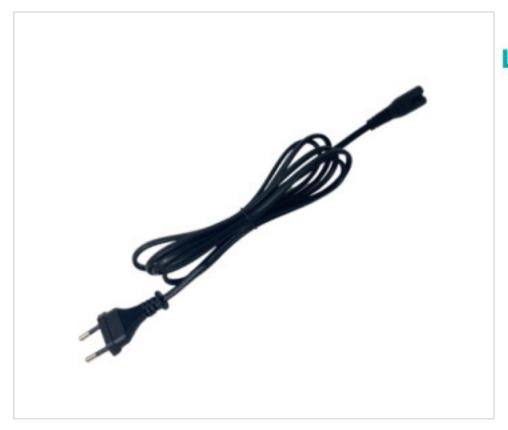

# Flat black hose connection 2m. EUR plug and figure 8 connector

November 21st, 2024, 14:11

## **DESCRIPTION**

2 meter black connection with 250V-2.5A European plug, H03VVH2-F 2X0.75mm2 flat hose cable and 2-pole 8-pin connector.

#### **GHEAPLUG01**

Flat black hose connection 2m. EUR plug and figure 8 connector