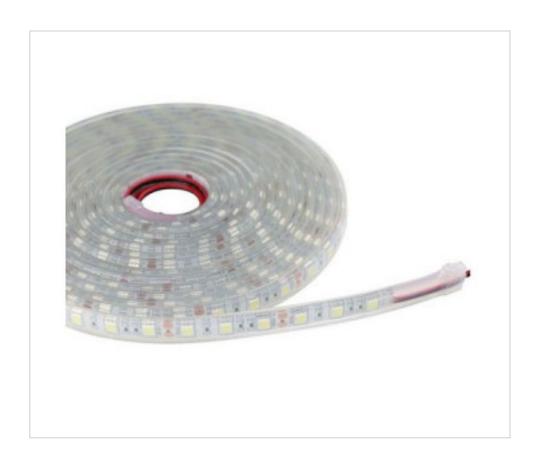

# Flexible Led strip 5m IP68 24V 72W RGB

March 09th, 2025, 17:51

## **DESCRIPTION**

Flexible constant voltage LED strip D5050 RGB 60 24VDC 72W with SMD 5050 RGB led. IP68. Supply voltage (Vdc) 24V. Total maximum current (A) 3 Total power 72W. Total brightness 600lm (Red) 1200lm (Green) and 750lm (Blue). Total length 5 meters. Total number of LEDs 300. Divisible into modules of 6 LEDs every 10cm, (one LED every 16.6mm). Wavelength 620-625nm (Red), 520-525nm (Green) and 465-470nm (Blue).