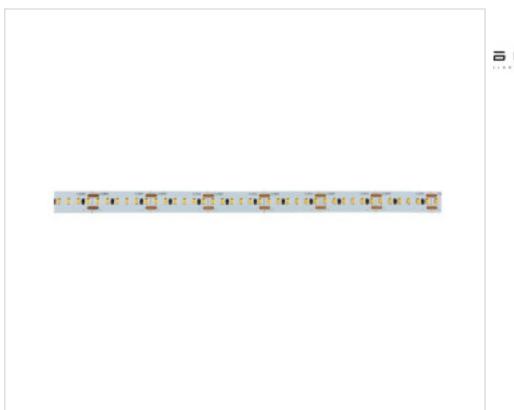

# Flexible Led Strip 5m SMD2216-240led/m. IP20 24V 19,2W/m-96W 2800K

ard (t)

February 01st, 2025, 19:40

## **DESCRIPTION**

Flexible LED strip 5 meters long at constant voltage SMD2216 240 led / meter. Total number of LEDs 1200. CRI> 90. Color temperature 2800K warm white. 24Vdc supply voltage. Total maximum current 4A. Power 19.2 W / m; total 962W. Luminosity 1440Lm / meter; total 7200Lm. 120º opening angle. Divisible in 6 Led modules every 2.5cm (one led every 4.17mm). Without cover. Protection degree IP20. Indoor use. With adhesive. Parallel connection. With 15cm cable.

# **NOTES**

Total number of led 1200. Divisible in modules of 6 Led every 2.5cm (one led every 4.17mm). With adhesive.