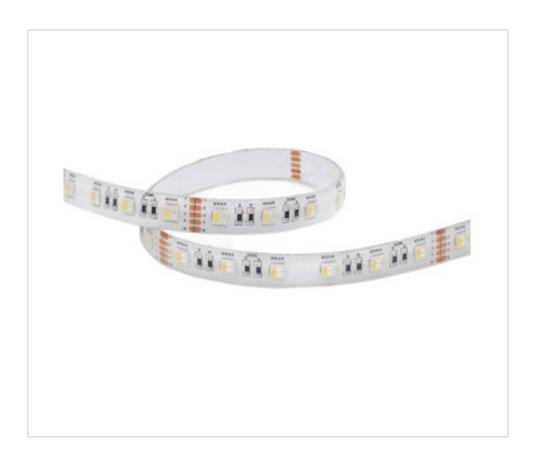

# Flexible led strip 5m SMD5050-60led IP62 24V 19.2W / m 96W 2700K RGB

April 05th, 2025, 11:16

## Flexible led strip 5m SMD5050-60led IP62 24V 19.2W / m 96W 2700K RGB

## **NOTES**

Total number of led 300. Divisible in modules of 6 Led every 10cm, (one led every 16.7mm). With adhesive

#### **OTHER FEATURES**

Length (mm): 5000

High (mm): 3,2

Voltage In (Vdc): 24

Power (W): 19.2

Room Temperature (°C): -20~+50

Angle (º): 120

Life (Hours): 50000

Dimmable: SI

Width (mm): 12

Colour: White PCB

Intensidad In (A): 2

Temperature (°C): -20+50

Colour Temperature (°K): 2700

CRI (≥): 90

Ingress Protection: IP62