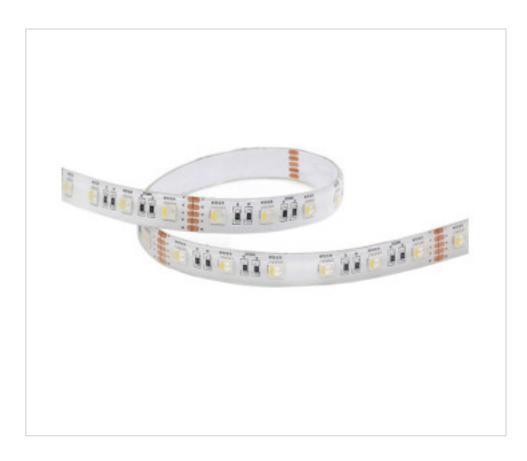

# Flexible LED strip 5m SMD5050-60led / m. IP68 24V 19.2W / m-96W 2700K

March 09th, 2025, 18:01

### DESCRIPTION

Flexible LED strip at constant voltage D5050 24VDC IP68 RGBW. Supply voltage (Vdc) 24V. Total maximum current (A) 2 Total power 96W.

### NOTES

Total number of led 300. Divisible in modules of 6 Led every 10cm, (one led every 16.7mm). With adhesive

| OTHER FEATURES                 |                               |  |
|--------------------------------|-------------------------------|--|
| Length (mm): 5000              | Width (mm): 12                |  |
| High (mm): 5,3                 | Colour: White PCB             |  |
| Voltage In (Vdc): 24           | Intensidad In (A): 2          |  |
| Power (W/m): 19.2              | Temperature (°C): -20+50      |  |
| Room Temperature (°C): -20~+50 | Colour Temperature (°K): 2700 |  |
| CRI (≥): 90                    | Life (Hours): 50000           |  |
| Ingress Protection: IP68       | Dimmable: SI                  |  |
|                                |                               |  |