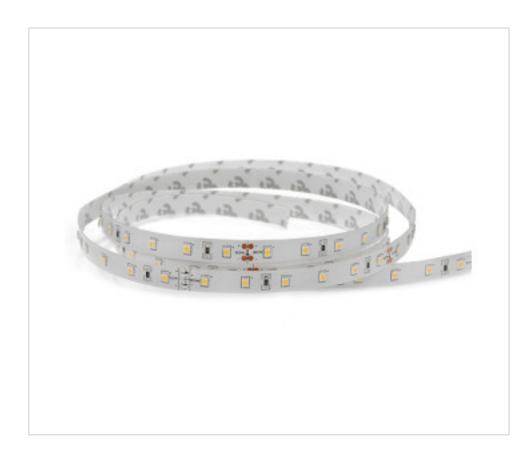

## DESCRIPTION

Flexible LED strip at constant voltage D2835 120leds / m 24VDC 48W neutral white 4000K. Supply voltage (Vdc) 24V. Total maximum current (A) 2. Power 9.6W / m; total 48W. Luminosity 816Lm / meter; total 4080Lm. Total length 5 meters. Total number of LEDs 600. Divisible into modules of 6 LEDs every 5cm (one LED every 8.3mm). Degree of protection IP62 for humid environments. Adhesive application on the back. Parallel connection. White PCB color.