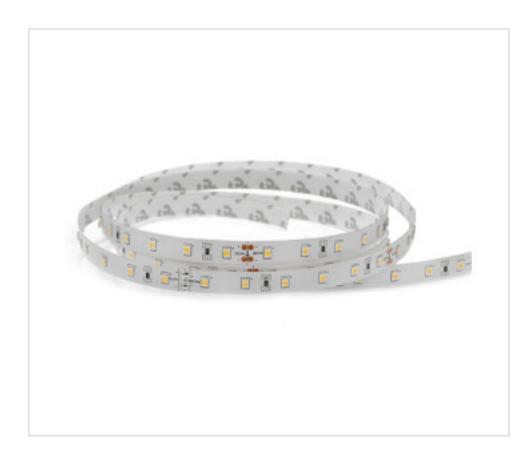

## Flexible Led strip5m SMD2835-180led/m. IP62 24V 14,4W/m - 72W 3000K

April 05th, 2025, 15:22

### DESCRIPTION

Flexible constant voltage LED strip D2835 180leds / m 24VDC 72W warm white 3000K. Supply voltage (Vdc) 24V. Total maximum current (A) 3. Power 14.4W / m; total 72W. Luminosity 1152Lm / meter; total 5760Lm. Total length 5 meters. Total number of LEDs 900. Divisible into modules of 6 LEDs every 5cm (one LED every 8.3mm). Degree of protection IP62 for humid environments. Adhesive application on the back. Parallel connection. White PCB color.

# LFD224143

Flexible Led strip5m SMD2835-180led/m. IP62 24V 14,4W/m - 72W 3000K

# **TECHNICAL SPECIFICATIONS**

Total number of led 900. Divisible in modules of 6 Led each 3,3cm, (one led every 5,6mm). With adhesive

| OTHER FEATURES                 |                               |
|--------------------------------|-------------------------------|
| Length (mm): 5000              | Width (mm): 10                |
| High (mm): 3                   | Colour: White PCB             |
| Voltage In (Vdc): 24           | Intensidad In (A): 2          |
| Power (W/m): 14.4              | Temperature (°C): -20+50      |
| Room Temperature (°C): -20~+50 | Colour Temperature (ºK): 3000 |
| Lumen/meter: 1152              | Angle ( <sup>2</sup> ): 120   |
| Life (Hours): 50000            | Ingress Protection: IP62      |
| Dimmable: SI                   |                               |
|                                |                               |