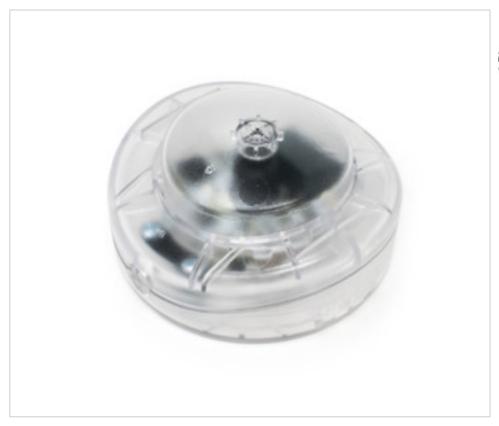

#### **DESCRIPTION**

Led dimmer with push button to regulate LED modules with constant current 350mA. It is powered at constant voltage 12 V DC with maximum power 4.2 W or 24 VDC with maximum power 8.4W

# Dimmer PEDALE 350VP CC 12-24V/350mA transparent

#### **NOTES**

LED foot dimmer with push button for LED modules at 350mA current. It is powered at 12 V and max 4.2 W or 24 V and max 8.4 W.

#### **OTHER FEATURES**

High (mm): 32 Diameter (mm): 65

Colour: Transparent Voltage In (Vdc): 12~24 Intensidad In (A): 0.35 Power (W): 4.2~8.4

` '

Room Temperature (°C): +40 Critical Temperature (°C): 60