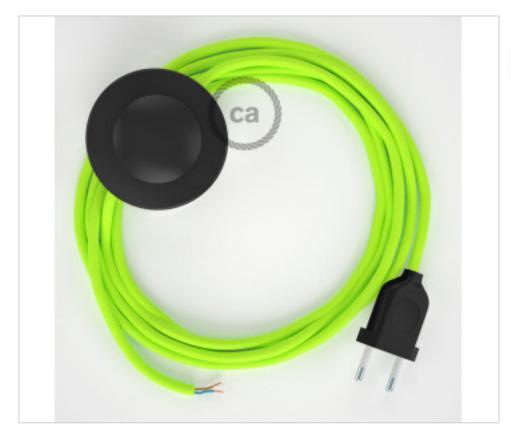

# Floor Kit 3m Black cable Round Silk Yelow Fluo RF10

April 05th, 2025, 08:45

### **DESCRIPTION**

Connection for floor lamp with 2-pole European plug and floor switch. 250V-2A. With 3 meters of textile cable 2x0,75mm2 (1m from plug to switch and 2m from switch to free end)

## **CDCABPTOGIF**

Floor Kit 3m Black cable Round Silk Yelow Fluo RF10