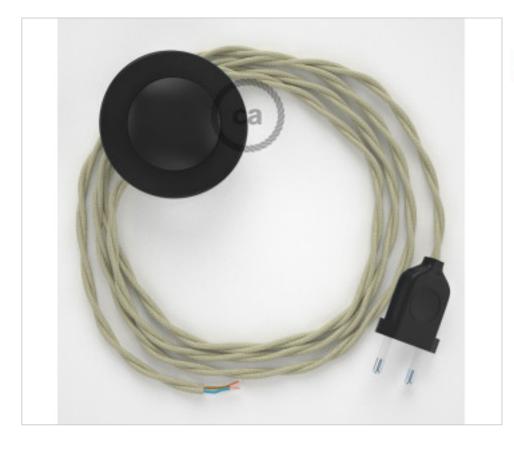

### **DESCRIPTION**

Connection for floor lamp with 2-pole European plug and floor switch. 250V-2A. With 3 meters of textile cable 2x0,75mm2 (1m from plug to switch and 2m from switch to free end)

# CDCABPTOTC43

Floor Kit 3m Black cable Twisted Cotton Grey Dove TC43

### **NOTES**

1m from plug to switch and 2m from switch to free end