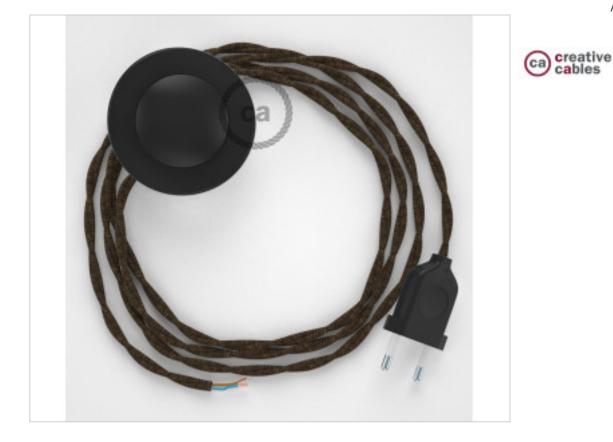

## Floor Kit 3m Black cable Twisted Linen Natural Brown TN04

April 04th, 2025, 05:08

## DESCRIPTION

Connection for floor lamp with 2-pole European plug and floor switch. 250V-2A. With 3 meters of textile cable 2x0,75mm2 (1m from plug to switch and 2m from switch to free end)

## CDCABPTOTN04

Floor Kit 3m Black cable Twisted Linen Natural Brown TN04

#### NOTES

1m from plug to switch and 2m from switch to free end