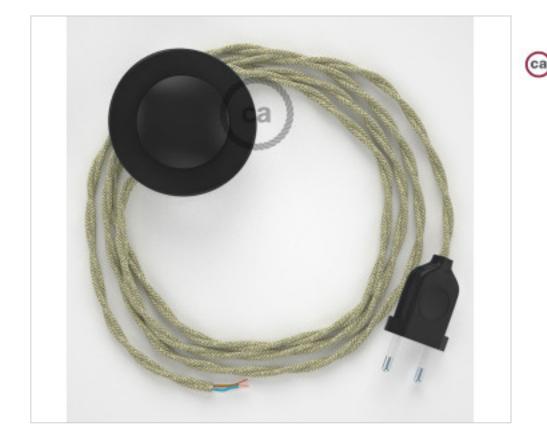

## DESCRIPTION

Connection for floor lamp with 2-pole European plug and floor switch. 250V-2A. With 3 meters of textile cable 2x0,75mm2 (1m from plug to switch and 2m from switch to free end)

#### NOTES

1m from plug to switch and 2m from switch to free end