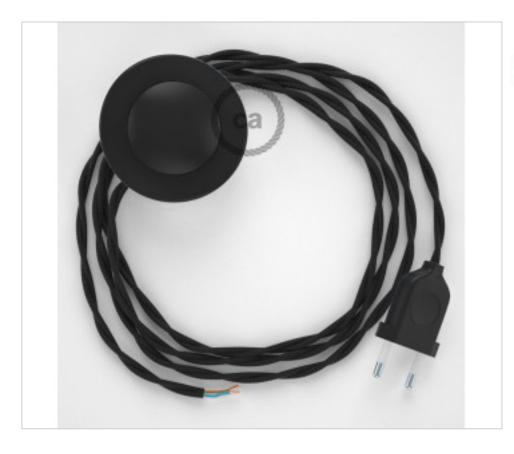

# **DESCRIPTION**

Connection for floor lamp with 2-pole European plug and floor switch. 250V-2A. With 3 meters of textile cable 2x0,75mm2 (1m from plug to switch and 2m from switch to free end)

# **NOTES**

1m from plug to switch and 2m from switch to free end