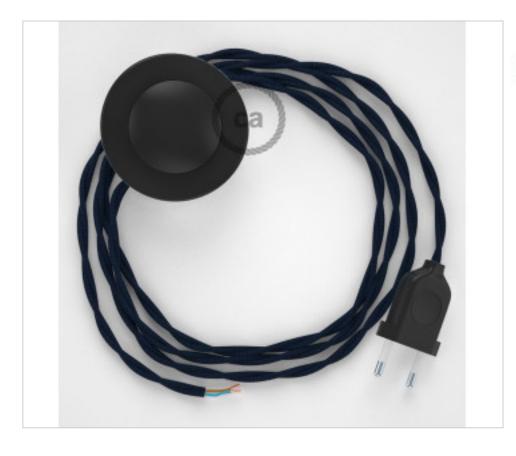

## Floor Kit 3m Black cable Twisted Silk Blue Dark TM20

April 04th, 2025, 18:34

### **DESCRIPTION**

Connection for floor lamp with 2-pole European plug and floor switch. 250V-2A. With 3 meters of textile cable 2x0,75mm2 (1m from plug to switch and 2m from switch to free end)

### CDCABPTOTM20

Floor Kit 3m Black cable Twisted Silk Blue Dark TM20