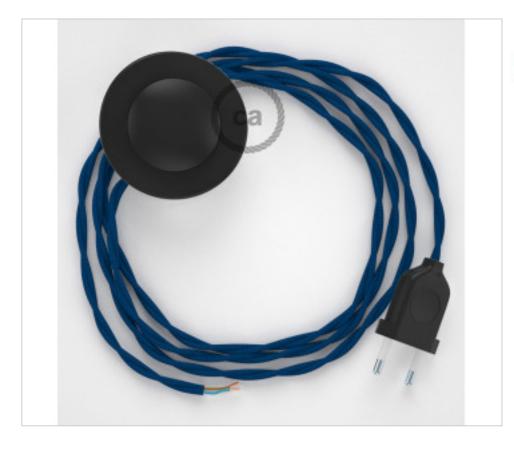

## **DESCRIPTION**

Connection for floor lamp with 2-pole European plug and floor switch. 250V-2A. With 3 meters of textile cable 2x0,75mm2 (1m from plug to switch and 2m from switch to free end)

# CDCABPTR010

Floor Kit 3m Black cable Twisted Silk Blue TM12

## **NOTES**

1m from plug to switch and 2m from switch to free end