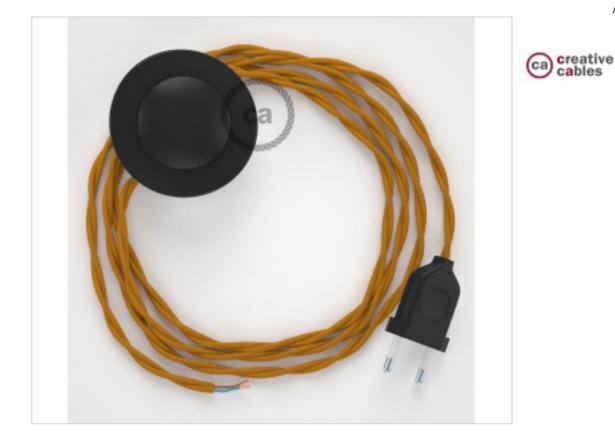

# Floor Kit 3m Black cable Twisted Silk Mustard TM25

April 05th, 2025, 05:39

### DESCRIPTION

Connection for floor lamp with 2-pole European plug and floor switch. 250V-2A. With 3 meters of textile cable 2x0,75mm2 (1m from plug to switch and 2m from switch to free end)

## CDCABPTOTM25

Floor Kit 3m Black cable Twisted Silk Mustard TM25

#### NOTES

1m from plug to switch and 2m from switch to free end

#### **OTHER FEATURES**

Length (mm): 3000 Intensidad In (A): 2 Voltage In (Vac): 250