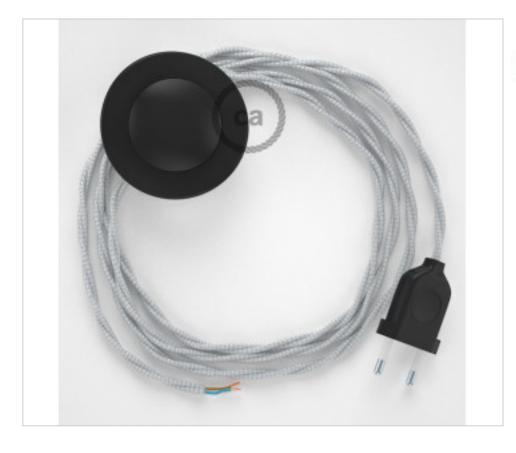

### Floor Kit 3m Black cable Twisted Silk Silver TM02

April 04th, 2025, 17:48

### **DESCRIPTION**

Connection for floor lamp with 2-pole European plug and floor switch. 250V-2A. With 3 meters of textile cable 2x0,75mm2 (1m from plug to switch and 2m from switch to free end)

# **CDCABPTRARG**

Floor Kit 3m Black cable Twisted Silk Silver TM02

### **NOTES**

1m from plug to switch and 2m from switch to free end