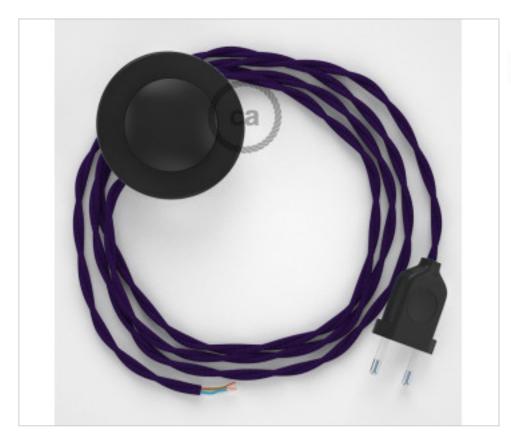

## Floor Kit 3m Black cable Twisted Silk Violet TM14

April 05th, 2025, 08:01

## **DESCRIPTION**

Connection for floor lamp with 2-pole European plug and floor switch. 250V-2A. With 3 meters of textile cable 2x0,75mm2 (1m from plug to switch and 2m from switch to free end)

## **NOTES**

1m from plug to switch and 2m from switch to free end