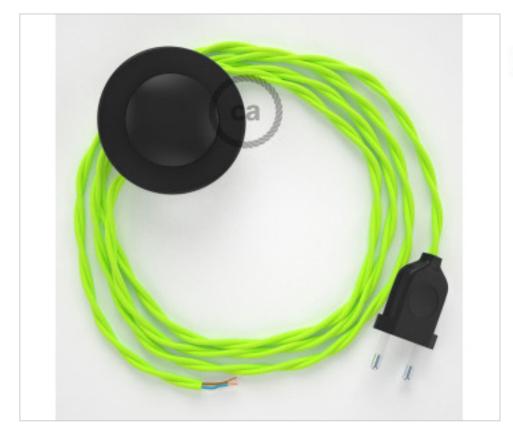

ELECTRICAL EQUIPMENT > Textile Cord sets > Lamp twisted wiring kit Rayon floor lamp twisted cable

# Floor Kit 3m Black cable Twisted Silk Yelow Fluo TF10

April 05th, 2025, 08:05

## **DESCRIPTION**

Connection for floor lamp with 2-pole European plug and floor switch. 250V-2A. With 3 meters of textile cable 2x0,75mm2 (1m from plug to switch and 2m from switch to free end)