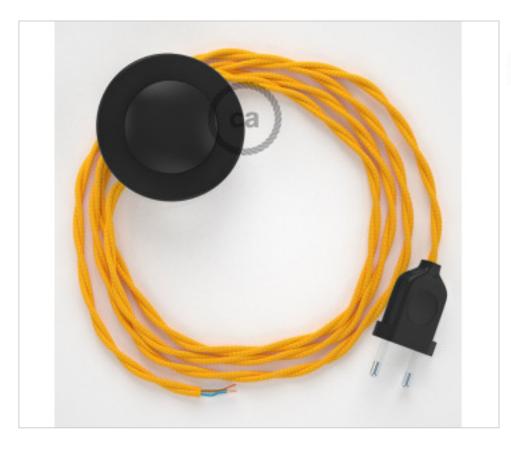

# Floor Kit 3m Black cable Twisted Silk Yelow TM10

April 05th, 2025, 05:15

## **DESCRIPTION**

Connection for floor lamp with 2-pole European plug and floor switch. 250V-2A. With 3 meters of textile cable 2x0,75mm2 (1m from plug to switch and 2m from switch to free end)

# CDCABPTR008

Floor Kit 3m Black cable Twisted Silk Yelow TM10