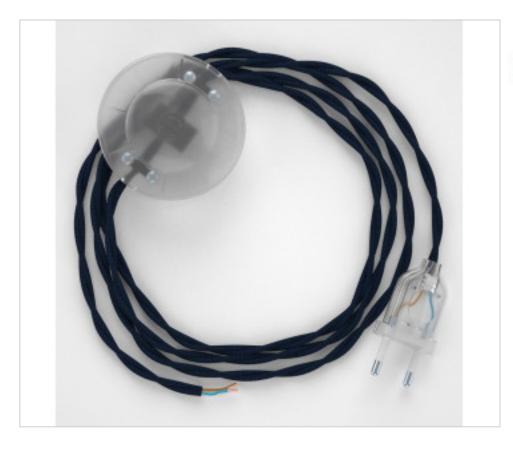

ELECTRICAL EQUIPMENT > Textile Cord sets > Lamp twisted wiring kit Rayon floor lamp twisted cable

# Floor Kit 3m Transparent cable Twisted Silk Blue Dark TM20

April 05th, 2025, 05:12

# **DESCRIPTION**

Connection for floor lamp with 2-pole European plug and floor switch. 250V-2A. With 3 meters of textile cable 2x0,75mm2 (1m from plug to switch and 2m from switch to free end)

#### CDCATPTOTM20

Floor Kit 3m Transparent cable Twisted Silk Blue Dark TM20

#### **NOTES**

1m from plug to switch and 2m from switch to free end