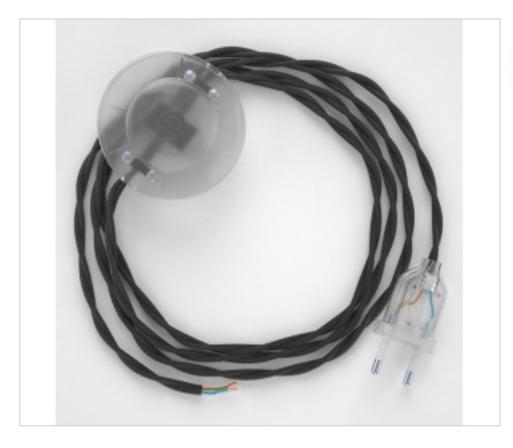

## **DESCRIPTION**

Connection for floor lamp with 2-pole European plug and floor switch. 250V-2A. With 3 meters of textile cable 2x0,75mm2 (1m from plug to switch and 2m from switch to free end)

#### **NOTES**

1m from plug to switch and 2m from switch to free end