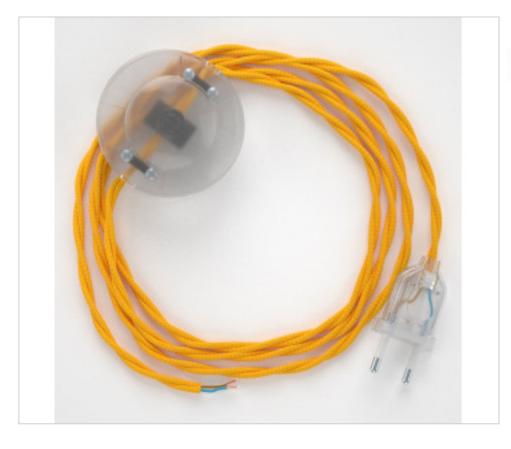

ELECTRICAL EQUIPMENT > Textile Cord sets > Lamp twisted wiring kit Rayon floor lamp twisted cable

## CDCATPTR011

# Floor Kit 3m Transparent cable Twisted Silk Yelow TM10

April 04th, 2025, 17:35

### **DESCRIPTION**

Connection for floor lamp with 2-pole European plug and floor switch. 250V-2A. With 3 meters of textile cable 2x0,75mm2 (1m from plug to switch and 2m from switch to free end)

### **NOTES**

1m from plug to switch and 2m from switch to free end

## **OTHER FEATURES**

Length (mm): 3000 Voltage In (Vac): 250

Intensidad In (A): 2