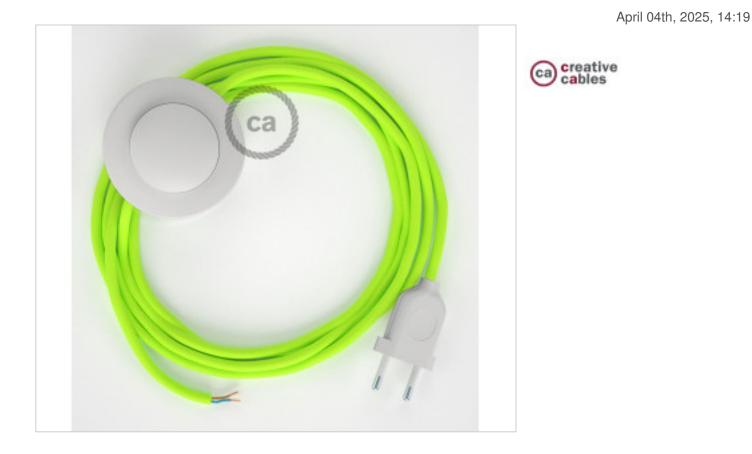

ELECTRICAL EQUIPMENT > Textile Cord sets > Lamp round wiring kit Rayon floor lamp round cable

## CDCABPBTORF10

## Floor Kit 3m White cable Round Silk Yelow Fluo RF10

### DESCRIPTION

Connection for floor lamp with 2-pole European plug and floor switch. 250V-2A. With 3 meters of textile cable 2x0,75mm2 (1m from plug to switch and 2m from switch to free end)

## CDCABPBTORF10

Floor Kit 3m White cable Round Silk Yelow Fluo RF10

#### NOTES

1m from plug to switch and 2m from switch to free end