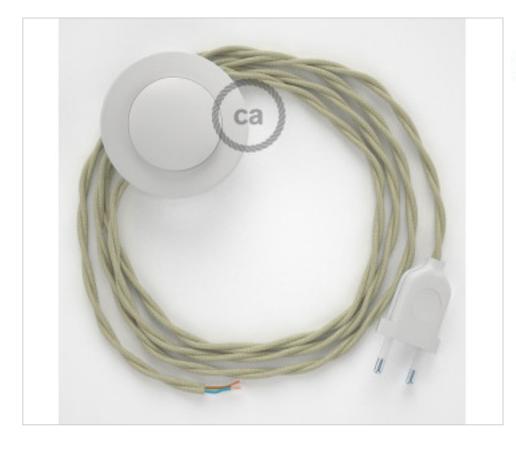

## **DESCRIPTION**

Connection for floor lamp with 2-pole European plug and floor switch. 250V-2A. With 3 meters of textile cable 2x0,75mm2 (1m from plug to switch and 2m from switch to free end)

#### **NOTES**

1m from plug to switch and 2m from switch to free end

## **OTHER FEATURES**

Length (mm): 3000 Voltage In (Vac): 250

Intensidad In (A): 2