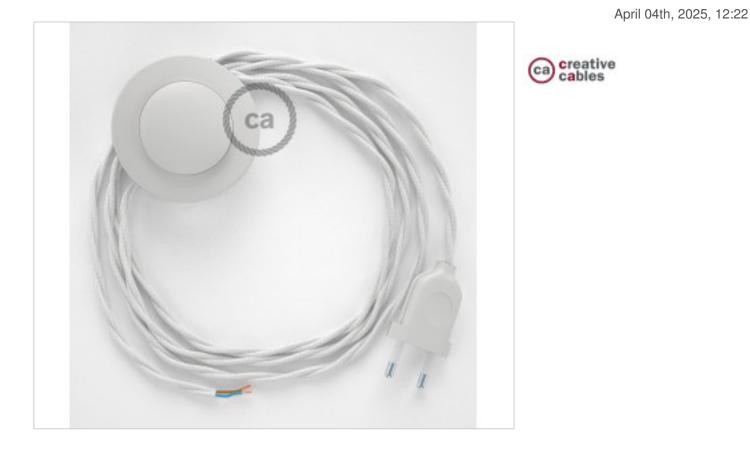

 $\ensuremath{\mathsf{ELECTRICAL}}$  EQUIPMENT > Textile Cord sets > Lamp twisted wiring kit Cotton floor lamp twisted cable

# Floor Kit 3m White cable Twisted Cotton White TC01

## DESCRIPTION

Connection for floor lamp with 2-pole European plug and floor switch. 250V-2A. With 3 meters of textile cable 2x0,75mm2 (1m from plug to switch and 2m from switch to free end)

## CDCABPBTOTC01

Floor Kit 3m White cable Twisted Cotton White TC01

#### NOTES

1m from plug to switch and 2m from switch to free end