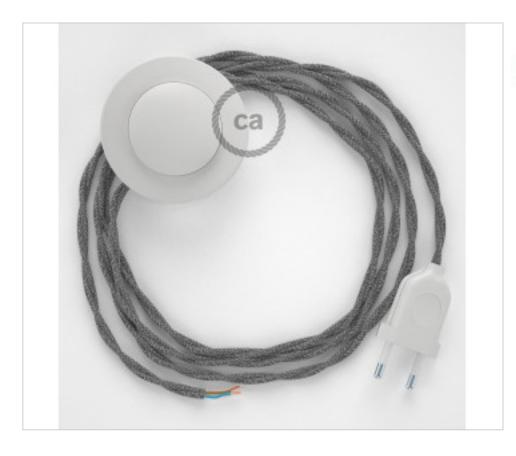

### **DESCRIPTION**

Connection for floor lamp with 2-pole European plug and floor switch. 250V-2A. With 3 meters of textile cable 2x0,75mm2 (1m from plug to switch and 2m from switch to free end)

### **NOTES**

1m from plug to switch and 2m from switch to free end