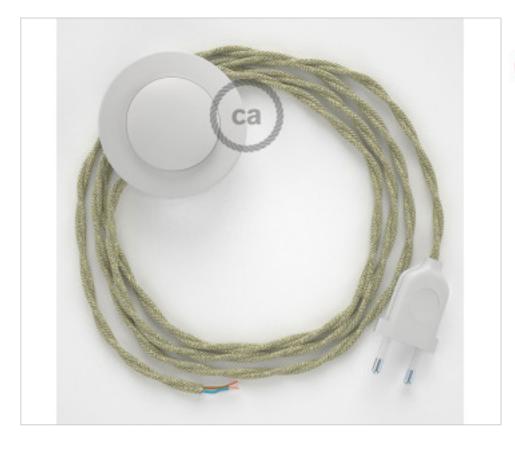

#### **DESCRIPTION**

Connection for floor lamp with 2-pole European plug and floor switch. 250V-2A. With 3 meters of textile cable 2x0,75mm2 (1m from plug to switch and 2m from switch to free end)

#### **NOTES**

1m from plug to switch and 2m from switch to free end