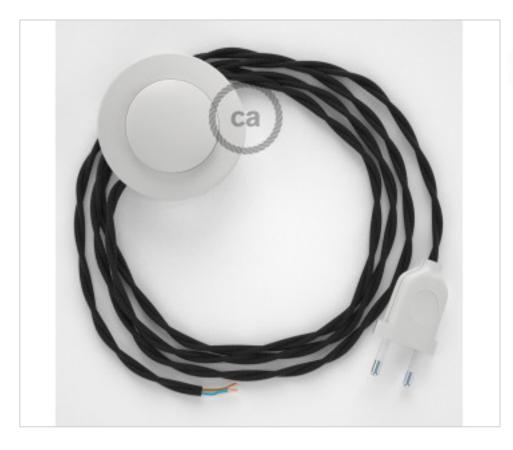

## Floor Kit 3m White cable Twisted Silk Black TM04

April 06th, 2025, 12:24

### **DESCRIPTION**

Connection for floor lamp with 2-pole European plug and floor switch. 250V-2A. With 3 meters of textile cable 2x0,75mm2 (1m from plug to switch and 2m from switch to free end)

## Floor Kit 3m White cable Twisted Silk Black TM04

### **NOTES**

1m from plug to switch and 2m from switch to free end