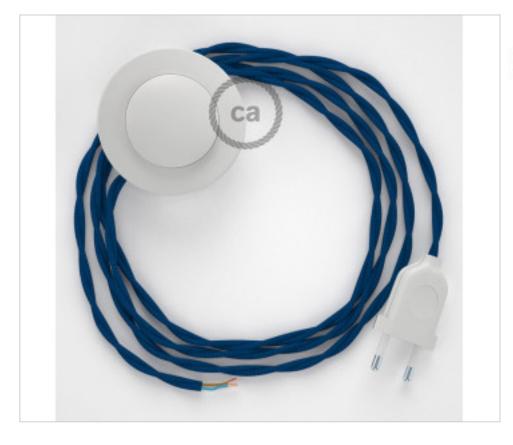

### Floor Kit 3m White cable Twisted Silk Blue TM12

April 04th, 2025, 00:22

# **DESCRIPTION**

Connection for floor lamp with 2-pole European plug and floor switch. 250V-2A. With 3 meters of textile cable 2x0,75mm2 (1m from plug to switch and 2m from switch to free end)

### Floor Kit 3m White cable Twisted Silk Blue TM12