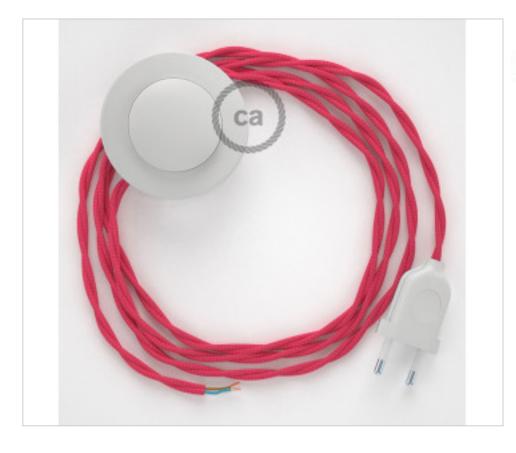

# Floor Kit 3m White cable Twisted Silk Fuchsia TM08

April 08th, 2025, 05:30

#### **DESCRIPTION**

Connection for floor lamp with 2-pole European plug and floor switch. 250V-2A. With 3 meters of textile cable 2x0,75mm2 (1m from plug to switch and 2m from switch to free end)