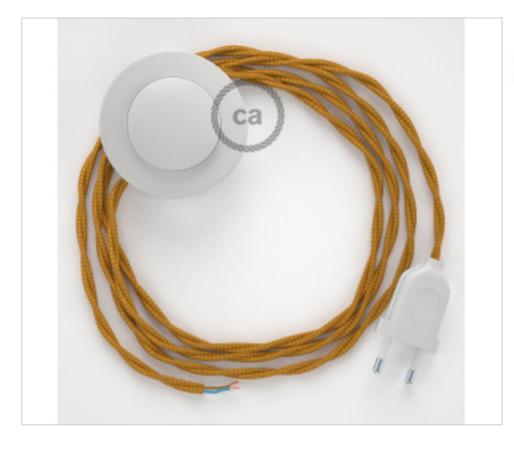

# Floor Kit 3m White cable Twisted Silk Golden TM05

April 05th, 2025, 11:32

### **DESCRIPTION**

Connection for floor lamp with 2-pole European plug and floor switch. 250V-2A. With 3 meters of textile cable 2x0,75mm2 (1m from plug to switch and 2m from switch to free end)