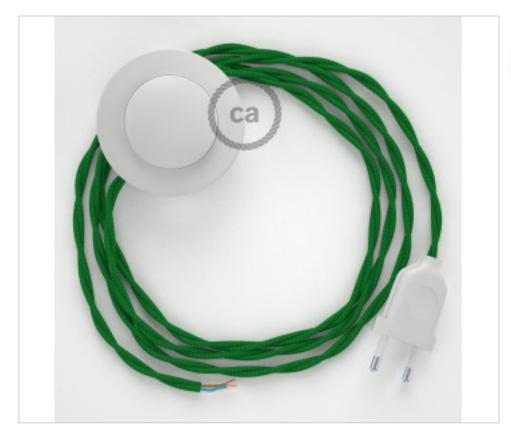

## **DESCRIPTION**

Connection for floor lamp with 2-pole European plug and floor switch. 250V-2A. With 3 meters of textile cable 2x0,75mm2 (1m from plug to switch and 2m from switch to free end)