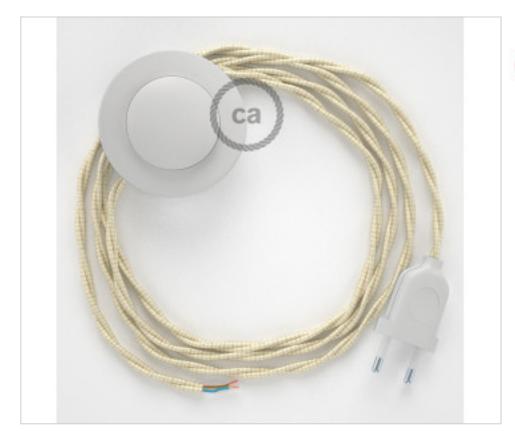

ELECTRICAL EQUIPMENT > Textile Cord sets > Lamp twisted wiring kit Rayon floor lamp twisted cable

# CDCABPBTOTM00

# Floor Kit 3m White cable Twisted Silk Ivory TM00

February 01st, 2025, 20:12

## **DESCRIPTION**

Connection for floor lamp with 2-pole European plug and floor switch. 250V-2A. With 3 meters of textile cable 2x0,75mm2 (1m from plug to switch and 2m from switch to free end)

### **NOTES**

1m from plug to switch and 2m from switch to free end