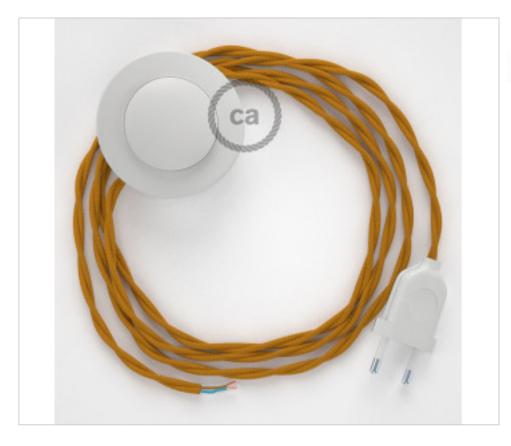

### Floor Kit 3m White cable Twisted Silk Mustard TM25

March 14th, 2025, 06:52

# **DESCRIPTION**

Connection for floor lamp with 2-pole European plug and floor switch. 250V-2A. With 3 meters of textile cable 2x0,75mm2 (1m from plug to switch and 2m from switch to free end)