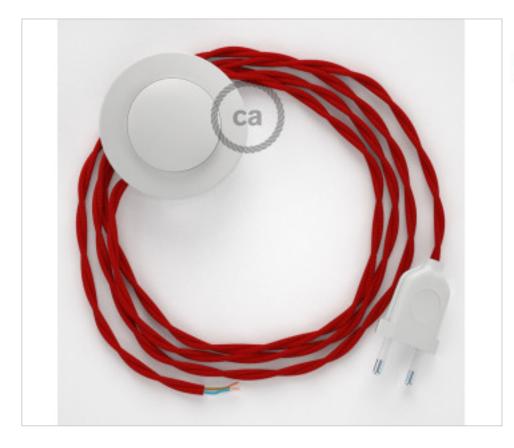

## Floor Kit 3m White cable Twisted Silk Red TM09

April 05th, 2025, 05:05

### **DESCRIPTION**

Connection for floor lamp with 2-pole European plug and floor switch. 250V-2A. With 3 meters of textile cable 2x0,75mm2 (1m from plug to switch and 2m from switch to free end)

## Floor Kit 3m White cable Twisted Silk Red TM09