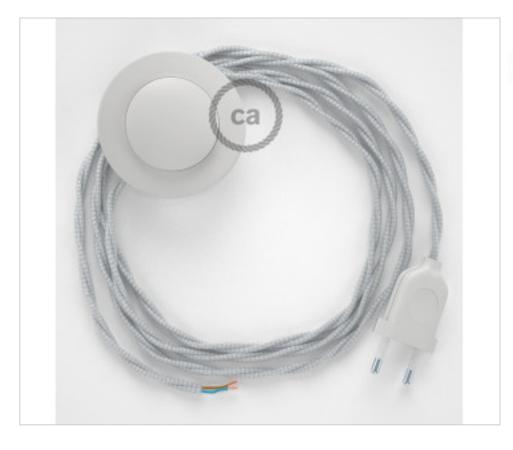

# Floor Kit 3m White cable Twisted Silk Silver TM02

April 05th, 2025, 11:53

## **DESCRIPTION**

Connection for floor lamp with 2-pole European plug and floor switch. 250V-2A. With 3 meters of textile cable 2x0,75mm2 (1m from plug to switch and 2m from switch to free end)