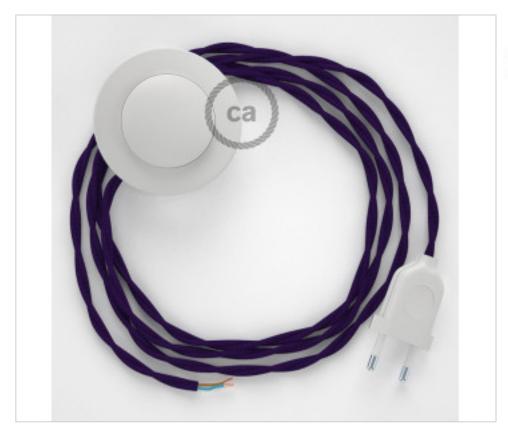

# Floor Kit 3m White cable Twisted Silk Violet TM14

April 05th, 2025, 17:50

# **DESCRIPTION**

Connection for floor lamp with 2-pole European plug and floor switch. 250V-2A. With 3 meters of textile cable 2x0,75mm2 (1m from plug to switch and 2m from switch to free end)