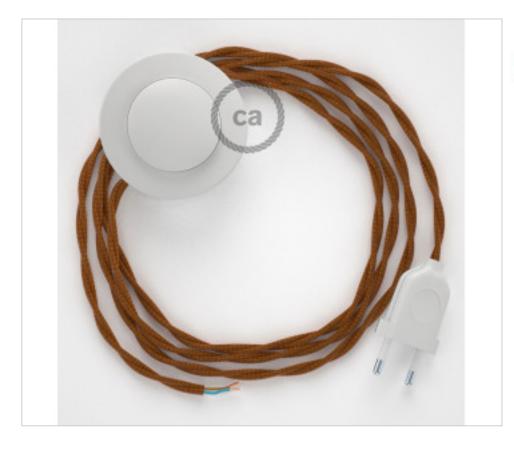

# Floor Kit 3m White cable Twisted Silk Whisky TM22

April 05th, 2025, 05:31

## **DESCRIPTION**

Connection for floor lamp with 2-pole European plug and floor switch. 250V-2A. With 3 meters of textile cable 2x0,75mm2 (1m from plug to switch and 2m from switch to free end)

## **NOTES**

1m from plug to switch and 2m from switch to free end