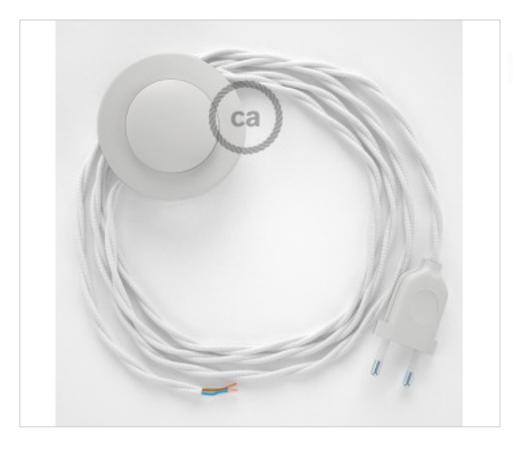

# Floor Kit 3m White cable Twisted Silk White TM01

April 05th, 2025, 11:51

#### **DESCRIPTION**

Connection for floor lamp with 2-pole European plug and floor switch. 250V-2A. With 3 meters of textile cable 2x0,75mm2 (1m from plug to switch and 2m from switch to free end)

### **NOTES**

1m from plug to switch and 2m from switch to free end