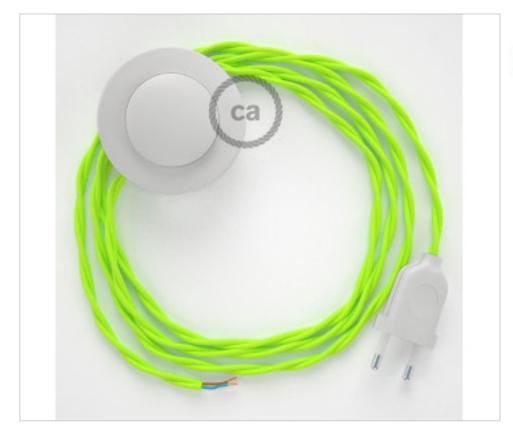

# Floor Kit 3m White cable Twisted Silk Yelow Fluo TF10

April 05th, 2025, 02:13

### **DESCRIPTION**

Connection for floor lamp with 2-pole European plug and floor switch. 250V-2A. With 3 meters of textile cable 2x0,75mm2 (1m from plug to switch and 2m from switch to free end)

### Floor Kit 3m White cable Twisted Silk Yelow Fluo TF10